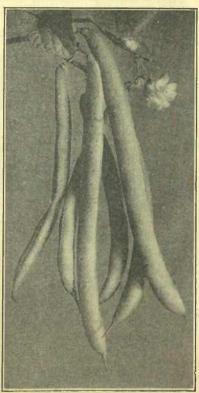

r less irregular dark brown or black markings about the eye. 5 lbs. \$2.00, lb. 45c, ½ lb. 15c, pkt.\_\_\_\_\_10c

16. DWARF WHITE WAX (Davis). — Immensely productive, bearing large, hand-some, straight pods, six inches in length. The dry seed, being white, is desirable for winter market as a shell bean. 5 lbs. \$2.00, lb. 45c, ½ lb. 15c, pkt.........10c

- MAMMOTH RED WAX (Giant Flageolet Wax).—Excellent. Pods produced in great abundance; long, very large, finest flavor.
   bbs. \$2.00, lb. 45c, 2 lb. 15c, pkt.....10c
- Improved Prolific Black Wax (Saddle-Back Wax).—This is a marked improvement on the Black Wax. Pods waxyyellow, very tender and productive. 5 lbs.
   \$2.00, lb. 45c, <sup>1</sup>/<sub>2</sub> lb. 15c, pkt..........10c



WAX BEANS-HODSON'S LONG POD

HODSON'S LONG POD WAX



WAX BEANS-ROUND POD KIDNEY

PRICES IN THIS CATALOGUE INCLUDE DELIVERY, EXCEPT WHERE OTHERWISE NOTED.

## [1916] RENNIE'S SEED ANNUAL



150

WAX BEANS-PROLIFIC GOLDEN

## RENNIE'S XXX BUSH BUTTER BEAN

A Perfected Type of Cylinder Podded Dwarf Wax Beans



11

WAX BEANS-WARDWELL'S KIDNEY

## RENNIE'S XXX BUSH GREEN POD BEAN

First in Spring. Last in Fail.' Always Solid, Meaty and Tender. Entirely Stringless.

29. We do not hesitate in claiming that Our XXX Bush Green Pod Bean is, without exception, the finest type of green podded bean in cultivation. For earliness it is not even equalled by any other variety of worth. The plant is remarkably thrifty, handsome, hardy, early and profife, and bears continuously for several weeks. The pode are thick, broad, extra long and quite uniform in sh